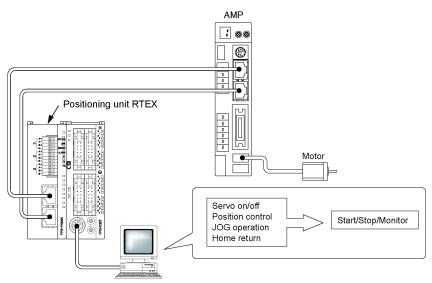

### Can confirm operations without ladder programs

Using the tool operation function of the Configurator PM enables a test run without a ladder program, and enables to confirm various items such as the rotating direction, various input contacts or automatic operation settings.