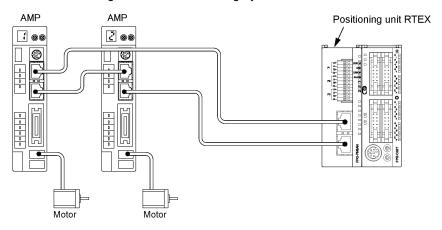

#### **Network control**

The motion-only network Realtime Express (RTEX) enables to easily construct a system of network servo motors using the cables with a category 5e shield.

### Configuration of axes according to the system

In accordance with the number of required axes, 2-axis, 4-axis and 8-axis unit are available.