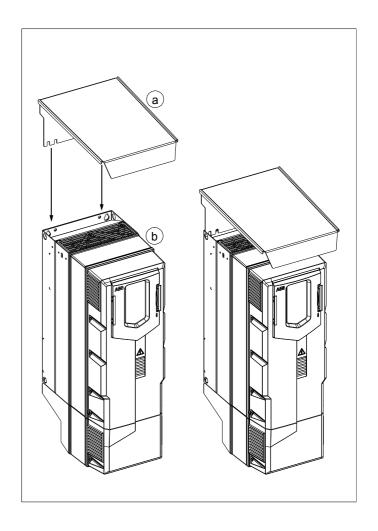

#### Frame sizes R6 to R9:

- Loosen the mounting screws somewhat if necessary.
- 2. Set the hood plate on the drive.
- 3. Tighten the drive mounting screws until the hood is fastened securely.

| No. | Description     |
|-----|-----------------|
| а   | Hood plate      |
| b   | ACx580-01 drive |