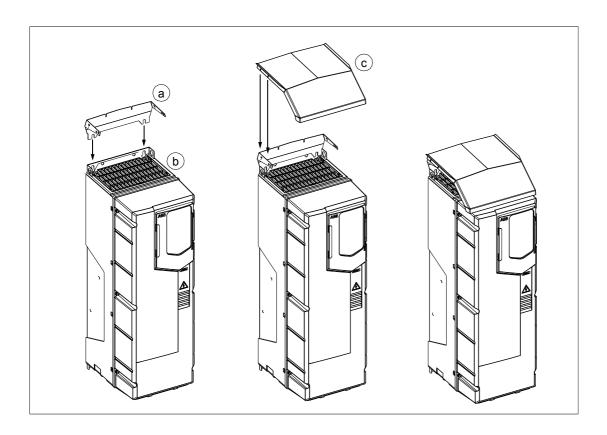

### Frame sizes R4 and R5:

- 1. Loosen the mounting screws somewhat if necessary.
- 2. Set the fastener plate on the drive.
- 3. Tighten the drive mounting screws until fastened securely.
- 4. Set the hood plate on the fastener plate.

| No. | Description     |
|-----|-----------------|
| а   | Fastener        |
| b   | ACx580-01 drive |
| С   | Hood plate      |