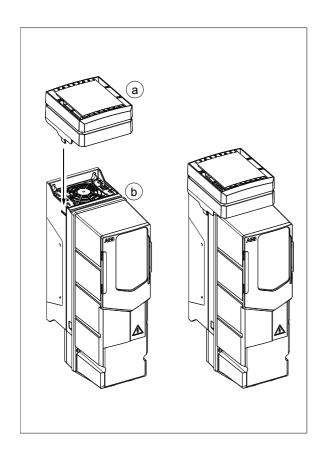

## Frame sizes R1 to R3:

1. Push the hood plate down on the drive until you can hear a click to make sure the hood plate has been secured.

#### Frame sizes R6 to R9:

- Loosen the mounting screws somewhat if necessary.
- 2. Set the hood plate on the drive.
- 3. Tighten the drive mounting screws until the hood is fastened securely.

| No. | Description     |
|-----|-----------------|
| а   | Hood plate      |
| b   | ACx580-01 drive |